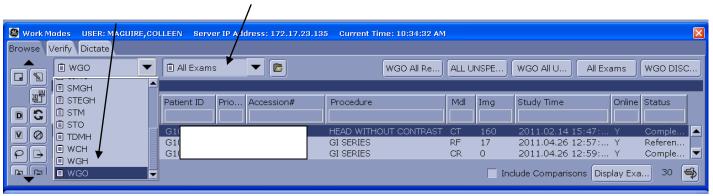

Our Domain is WGO, and use All Exams.

Patient Name:

DOB:

MRN: (Goderich) Note that is a G zero NOT "O"

Please do not attempt to look up this patient in *Powerchart* as that is a Cerner Hospital Information System and we are on Meditech and therefore you won't be able to find it.